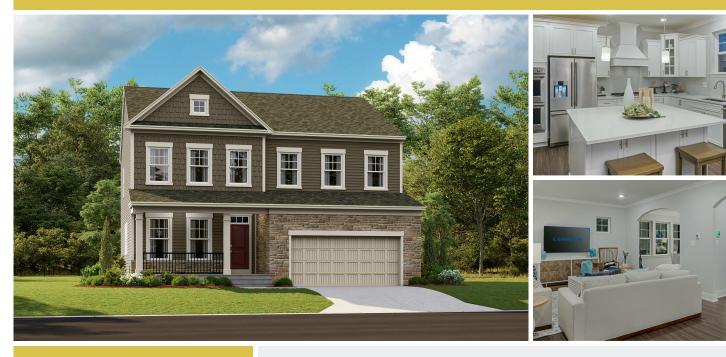

#### **About This House**

You'll be saying "wow" to this home! Upgrades are throughout the home - including the gourmet kitchen appliance package, quartz countertops, gorgeous PA Ledgestone floor to ceiling fireplace in the Great Room, EVP on entire main level, fully finished basement with bedroom, bathroom, rec room and an areaway exit. 3 bathrooms upstairs, morning room extension on main level and also in basement.

### **About This Community**

You'll be saying "wow" to this home! Upgrades are throughout the home - including the gourmet kitchen appliance package, quartz countertops, gorgeous PA Ledgestone floor to ceiling fireplace in the Great Room, EVP on entire main level, fully finished basement with bedroom, bathroom, rec room and an areaway exit. 3 bathrooms upstairs, morning room extension on main level and also in basement.