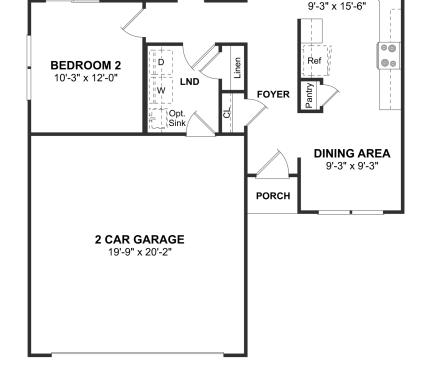

## **About This Plan**

Open and airy floorplan. Dining room perfect for entertaining guests. Spacious kitchen with island and dining area. Beautiful owner's suite with walk-in closet. Luxury owner's bath with dual vanity. Optional sunroom available off family room. Direct access to laundry room from garage.

## Floorplans