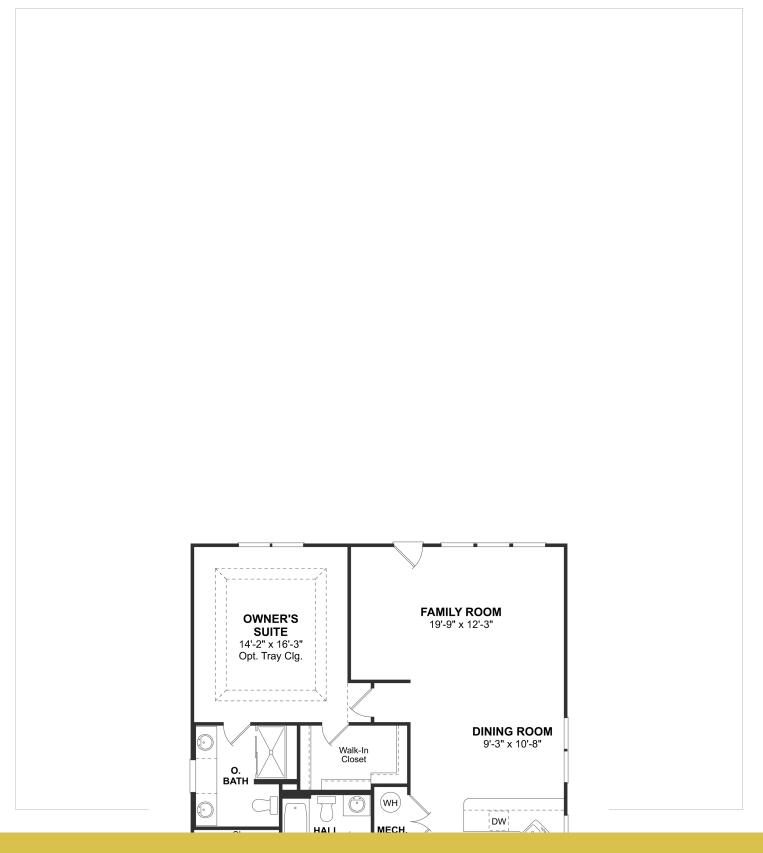

## **About This Plan**

Open and airy floorplan. Dining room perfect for entertaining guests. Spacious kitchen with island and dining area. Beautiful owner's suite with walk-in closet. Luxury owner's bath with dual vanity. Optional sunroom available off family room. Direct access to laundry room from garage.

## Floorplans