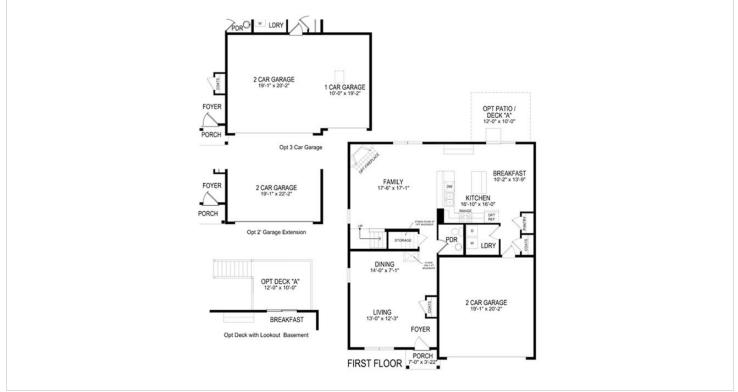

## **Floorplans**

## **About This Plan**

The Northwest is perfect for the chef & the family. The large kitchen features a peninsula and an island with room for seating, and overlooks the dining and spacious family room. The front room is large enough for an additional living and dining, and a perfect space to greet guests. Upstairs are three large bedrooms - two have walk-in closets - a full bathroom and large loft. The owner's suite has two walk-in closets and its own connected bathroom. For an extra bedroom replace the loft with a fifth bedroom.