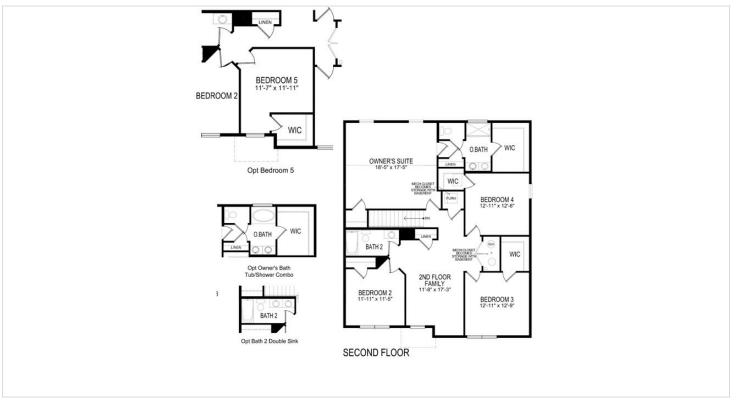

## **About This Plan**

The Northwest is perfect for the chef & the family. The large kitchen features a peninsula and an island with room for seating, and overlooks the dining and spacious family room. The front room is large enough for an additional living and dining, and a perfect space to greet guests. Upstairs are three large bedrooms - two have walk-in closets - a full bathroom and large loft. The owner's suite has two walk-in closets and its own connected bathroom. For an extra bedroom replace the loft with a fifth bedroom.

## **Floorplans**