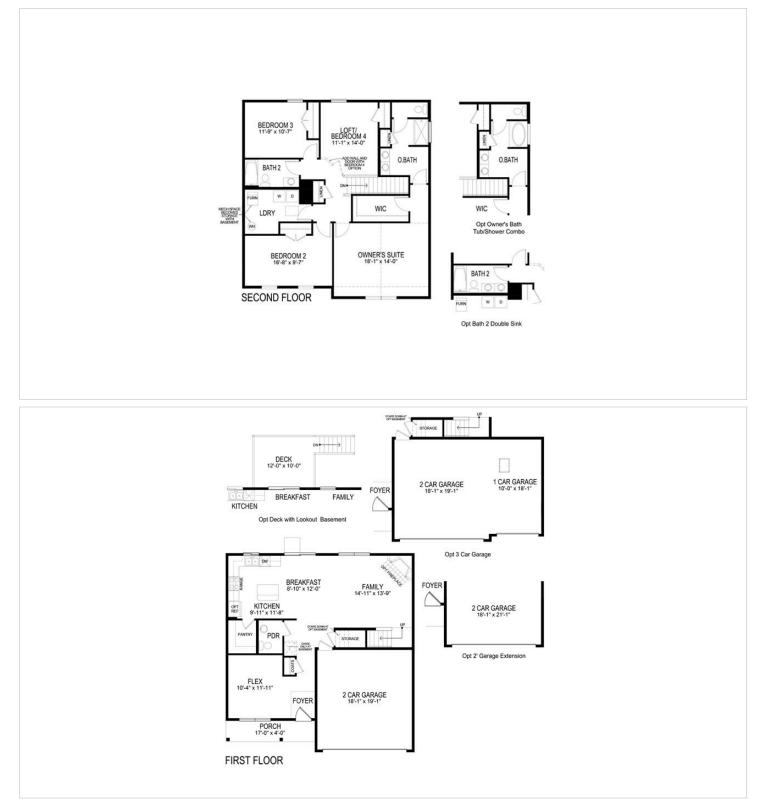

## **About This Plan**

Starting at 2,169 square feet, the Eastover offers 9' ceilings, an owners suite with a connected full bathroom and walk-in closet, two spacious bedrooms that share a full bathroom, with an additional loft area. The first floor has an open kitchen layout overlooking the living, dining room, powder room, & first floor flex room. A fourth bedroom can replace the loft on the second floor. Contact a D.R. Horton sales representative for more information about this amazing floor plan!

## **Floorplans**