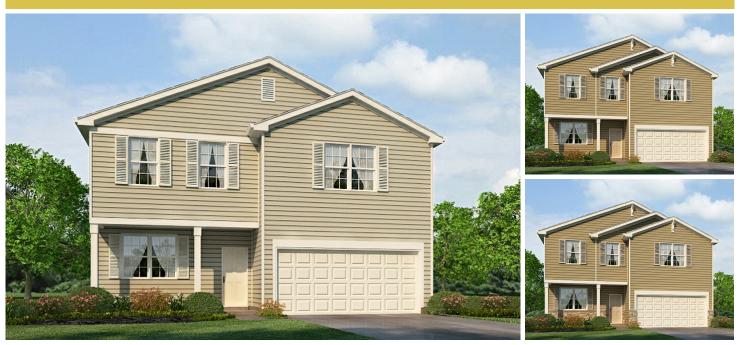

## Powered by newhomesguide.com

Base Price \$223,990

3 Beds | 2 Baths | 1 Half Bath | 2 Garage

## **About This Plan**

Starting at 2,169 square feet, the Eastover offers 9' ceilings, an owners suite with a connected full bathroom and walk-in closet, two spacious bedrooms that share a full bathroom, with an additional loft area. The first floor has an open kitchen layout overlooking the living, dining room, powder room, & first floor flex room. A fourth bedroom can replace the loft on the second floor. Contact a D.R. Horton sales representative for more information about this amazing floor plan!