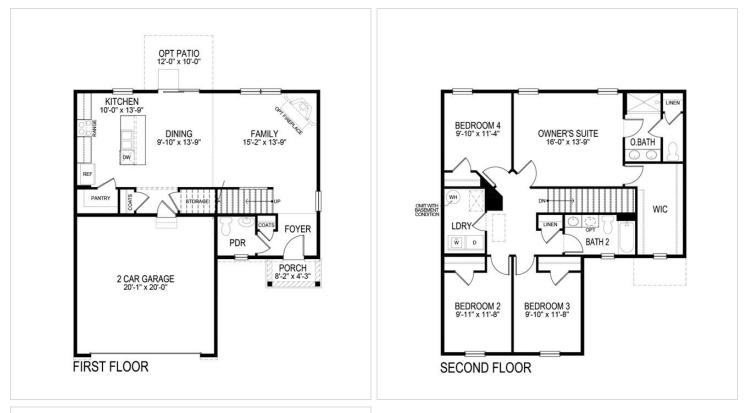

## **Floorplans**

## **About This Plan**

Starting at 1,906 square feet, the Durham is a two-story home featuring 9' ceilings, an open kitchen, dining and living area and spacious bedrooms. The generous second floor owner's suite gives you plenty of room to create your own luxury oasis with a full bathroom and walk-in closet. In addition, the second floor offers three spacious bedrooms that share a full bathroom. Contact a D.R. Horton sales representative for more information about this amazing home!

## **About This Community**

Starting at 1,906 square feet, the Durham is a two-story home featuring 9' ceilings, an open kitchen, dining and living area and spacious bedrooms. The generous second floor owner's suite gives you plenty of room to create your own luxury oasis with a full bathroom and walk-in closet. In addition, the second floor offers three spacious bedrooms that share a full bathroom. Contact a D.R. Horton sales representative for more information about this amazing home!