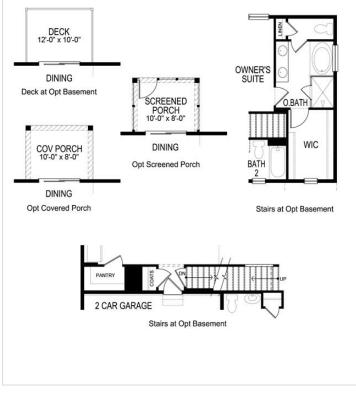

suite gives you plenty of room to create your own luxury oasis with a full bathroom and walk-in closet. In addition, the second floor offers three spacious bedrooms that share a full bathroom. Contact a D.R. Horton sales representative for more information about this amazing home!

## **About This Community**

Starting at 1,906 square feet, the Durham is a two-story home featuring 9' ceilings, an open kitchen, dining and living area and spacious bedrooms. The generous second floor owner's suite gives you plenty of room to create your own luxury oasis with a full bathroom and walk-in closet. In addition, the second floor offers three spacious bedrooms that share a full bathroom. Contact a D.R. Horton sales representative for more information about this amazing home!



## **Floorplans**