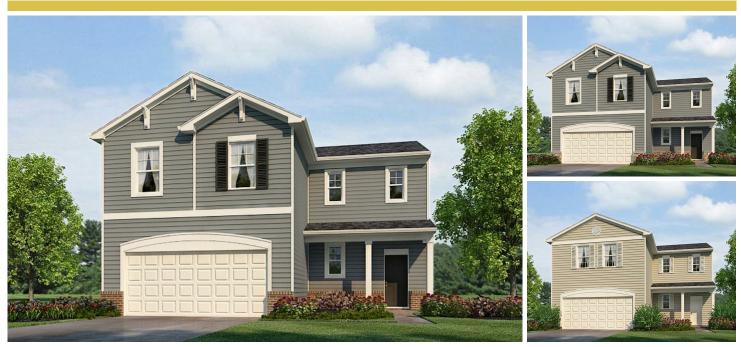

## Powered by newhomesguide.com

Base Price \$214,990

4 Beds | 2 Baths | 1 Half Bath | 2 Garage

## **About This Plan**

Starting at 1,906 square feet, the Durham is a two-story home featuring 9' ceilings, an open kitchen, dining and living area and spacious bedrooms. The generous second floor owner's suite gives you plenty of room to create your own luxury oasis with a full bathroom and walk-in closet. In addition, the second floor offers three spacious bedrooms that share a full bathroom. Contact a D.R. Horton sales representative for more information about this amazing home!

## **About This Community**

Starting at 1,906 square feet, the Durham is a two-story home featuring 9' ceilings, an open kitchen, dining and living area and spacious bedrooms. The generous second floor owner's suite gives you plenty of room to create your own luxury oasis with a full bathroom and walk-in closet. In addition, the second floor offers three spacious bedrooms that share a full bathroom. Contact a D.R. Horton sales representative for more information about this amazing home!