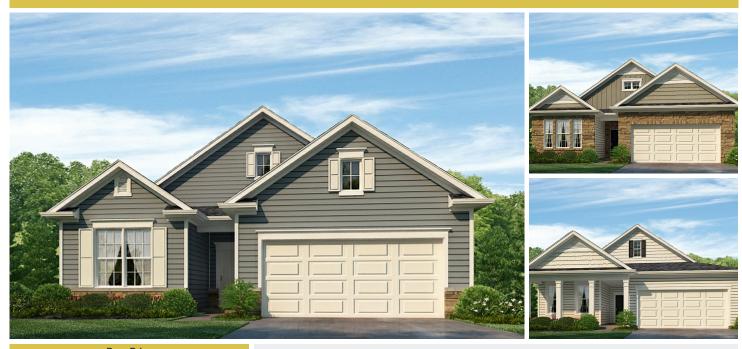

## Powered by newhomesguide.com

\$218,990

2 Beds | 2 Baths | 2 Garage

## **About This Plan**

The Bristol offers the convenience of one level living with grand style and openness! The open kitchen layout overlooks the living room, dining room and a covered porch. It is equipped with abundant counter and cabinet space, along with a walk-in pantry. A convenient flex room with beautiful glass doors is the perfect space for a home office or a quiet place to read. If additional space is what you need, add the optional loft featuring a flexible open area, a bedroom, storage, and full bath - the perfect retreat for guests.