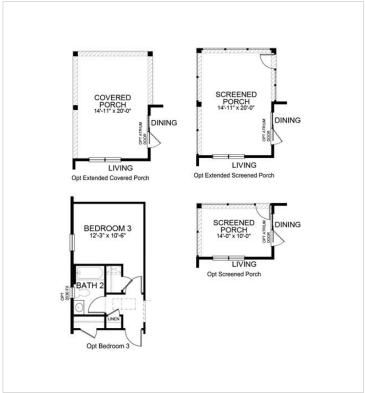

## **About This Plan**

The Bristol offers the convenience of one level living with grand style and openness! The open kitchen layout overlooks the living room, dining room and a covered porch. It is equipped with abundant counter and cabinet space, along with a walk-in pantry. A convenient flex room with beautiful glass doors is the perfect space for a home office or a quiet place to read. If additional space is what you need, add the optional loft featuring a flexible open area, a bedroom, storage, and full bath - the perfect retreat for guests.

## **Floorplans**