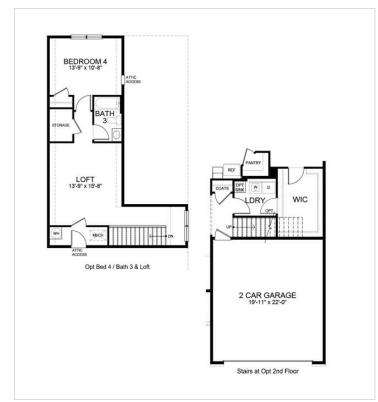

## **About This Plan**

The Bristol offers the convenience of one level living with grand style and openness! The open kitchen layout overlooks the living room, dining room and a covered porch. It is equipped with abundant counter and cabinet space, along with a walk-in pantry. A convenient flex room with beautiful glass doors is the perfect space for a home office or a quiet place to read. If additional space is what you need, add the optional loft featuring a flexible open area, a bedroom, storage, and full bath - the perfect retreat for guests.

## **Floorplans**