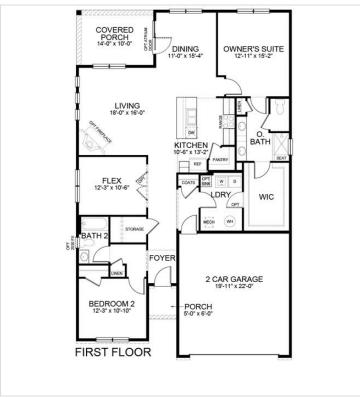

## **About This Plan**

The Bristol offers the convenience of one level living with grand style and openness! The open kitchen layout overlooks the living room, dining room and a covered porch. It is equipped with abundant counter and cabinet space, along with a walk-in pantry. A convenient flex room with beautiful glass doors is the perfect space for a home office or a quiet place to read. If additional space is what you need, add the optional loft featuring a flexible open area, a bedroom, storage, and full bath - the perfect retreat for guests.

## **Floorplans**