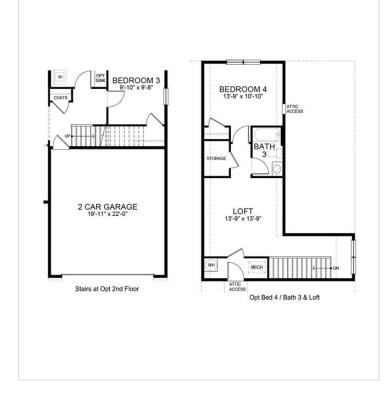

a large walk-in closet and private bathroom. Two additional bedrooms also share a full bathroom. Make it your own with a fireplace or a screened porch! Contact a D.R. Horton sales representative to learn more about this amazing plan!

## **About This Community**

Starting at 1,664 square feet, the Arlington is a ranch style home offering 9' ceilings, three bedrooms and two full bathrooms. You'll love entertaining in the open kitchen which overlooks the beautiful dining room and covered porch areas. The spacious owner's suite features a large walk-in closet and private bathroom. Two additional bedrooms also share a full bathroom. Make it your own with a fireplace or a screened porch! Contact a D.R. Horton sales representative to learn more about this amazing plan!



## **Floorplans**