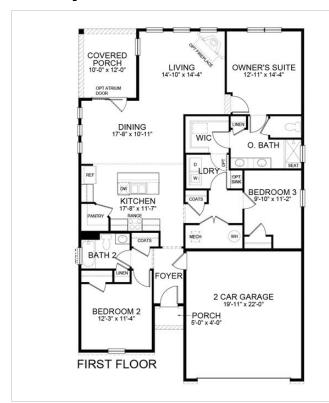

## **About This Plan**

Starting at 1,664 square feet, the Arlington is a ranch style home offering 9' ceilings, three bedrooms and two full bathrooms. You'll love entertaining in the open kitchen which overlooks the beautiful dining room and covered porch areas. The spacious owner's suite features a large walk-in closet and private bathroom. Two additional bedrooms also share a full bathroom. Make it your own with a fireplace or a screened porch! Contact a D.R. Horton sales representative to learn more about this amazing plan!

## **Floorplans**