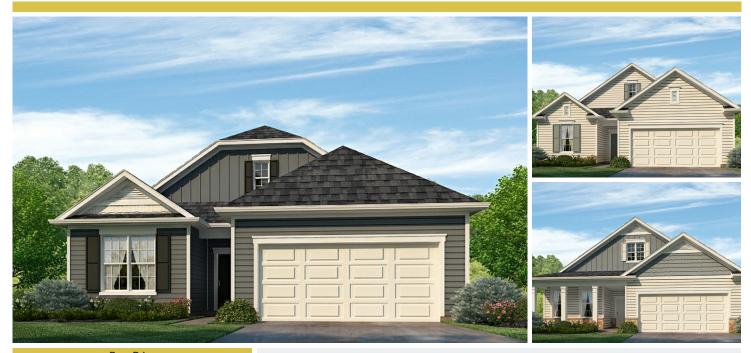

## Powered by newhomesguide.com

\$210,990

3 Beds | 2 Baths | 2 Garage

## **About This Plan**

Starting at 1,664 square feet, the Arlington is a ranch style home offering 9' ceilings, three bedrooms and two full bathrooms. You'll love entertaining in the open kitchen which overlooks the beautiful dining room and covered porch areas. The spacious owner's suite features a large walk-in closet and private bathroom. Two additional bedrooms also share a full bathroom. Make it your own with a fireplace or a screened porch! Contact a D.R. Horton sales representative to learn more about this amazing plan!