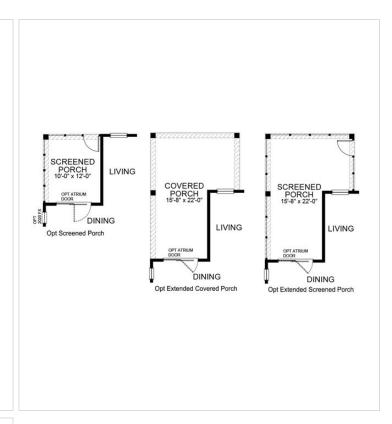

## **About This Plan**

Starting at 1,664 square feet, the Arlington is a ranch style home offering 9' ceilings, three bedrooms and two full bathrooms. You'll love entertaining in the open kitchen which overlooks the beautiful dining room and covered porch areas. The spacious owner's suite features a large walk-in closet and private bathroom. Two additional bedrooms also share a full bathroom. Make it your own with a fireplace or a screened porch! Contact a D.R. Horton sales representative to learn more about this amazing plan!

## **Floorplans**