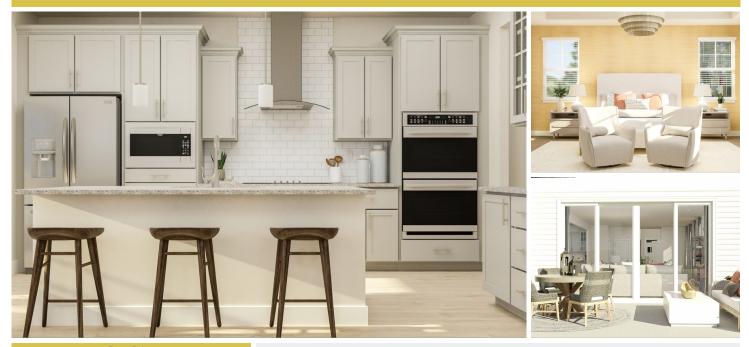

## **About This Plan**

This two-story home is one of the largest plans in this collection and features an entryway that flows into a spacious open layout shared among the dining room, family room, kitchen and morning room. Large sliding glass doors extend to the backyard or an optional deck/screened porch for outdoor living. Upstairs a loft is surrounded by three bedrooms, including the owner's suite.

## **About This Community**

This two-story home is one of the largest plans in this collection and features an entryway that flows into a spacious open layout shared among the dining room, family room, kitchen and morning room. Large sliding glass doors extend to the backyard or an optional deck/screened porch for outdoor living. Upstairs a loft is surrounded by three bedrooms, including the owner's suite.