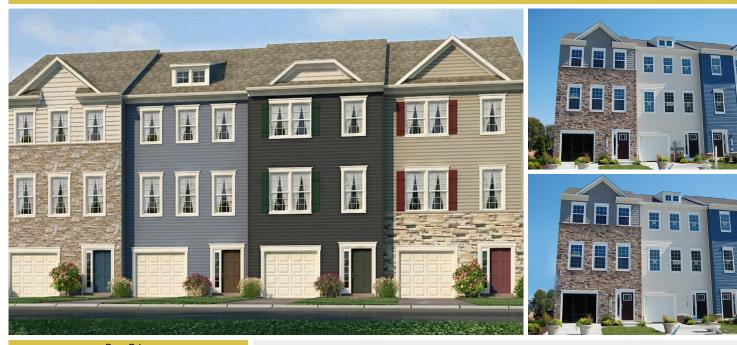

## **About This Plan**

The Noble is a 2,184 square-foot townhome at Severn Meadows in the desirable neighborhood of Severn, Maryland. This popular Noble home design includes 3 bedrooms, 2.5 bathrooms, and a single-car garage. You will love the stainless steel appliances, dining area, and pantry in the kitchen. Other highlights include: alternative layout options, lower level recreation room, and plenty of space for entertaining family and friends! This home plan is available now so stop by Severn Meadows today and see it for yourself!

## **About This Community**

The Noble is a 2,184 square-foot townhome at Severn Meadows in the desirable neighborhood of Severn, Maryland. This popular Noble home design includes 3 bedrooms, 2.5 bathrooms, and a single-car garage. You will love the stainless steel appliances, dining area, and pantry in the kitchen. Other highlights include: alternative layout options, lower level recreation room, and plenty of space for entertaining family and friends! This home plan is available now so stop by Severn Meadows today and see it for yourself!