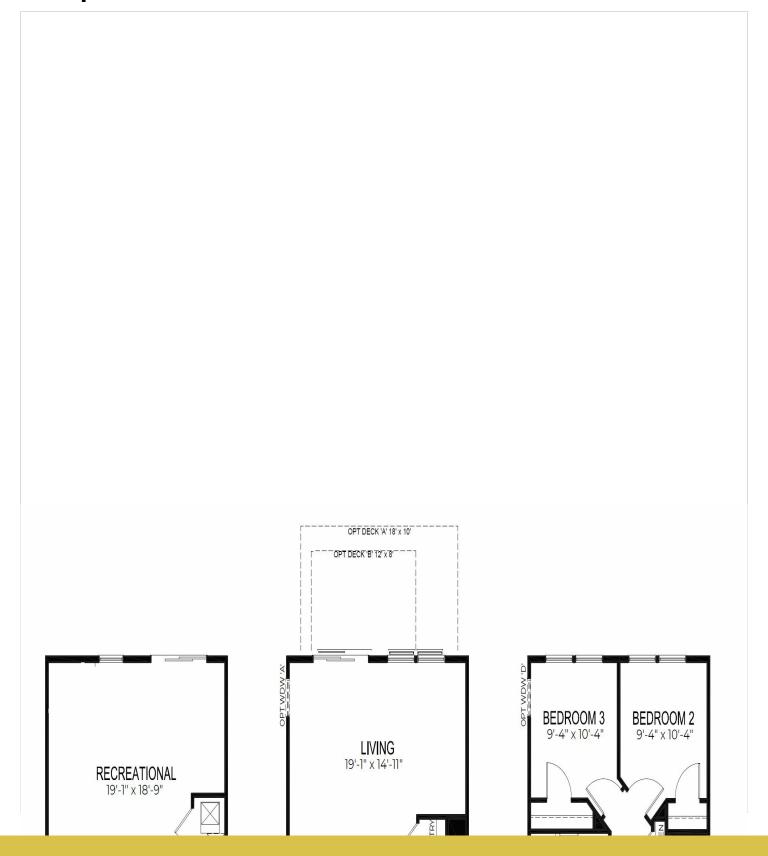

Other highlights include: alternative layout options, lower level recreation room, and plenty of space for entertaining family and friends! This home plan is available now so stop by Severn Meadows today and see it for yourself!

## **About This Community**

The Noble is a 2,184 square-foot townhome at Severn Meadows in the desirable neighborhood of Severn, Maryland. This popular Noble home design includes 3 bedrooms, 2.5 bathrooms, and a single-car garage. You will love the stainless steel appliances, dining area, and pantry in the kitchen. Other highlights include: alternative layout options, lower level recreation room, and plenty of space for entertaining family and friends! This home plan is available now so stop by Severn Meadows today and see it for yourself!



## **Floorplans**