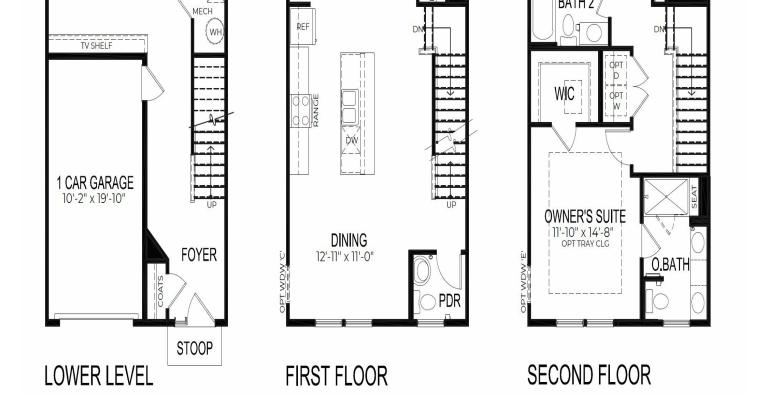

ther highlights include: alternative layout options, lower level recreation room, and plenty of space for entertaining family and friends! This home plan is available now so stop by Severn Meadows today and see it for yourself!

## **About This Community**

The Noble is a 2,184 square-foot townhome at Severn Meadows in the desirable neighborhood of Severn, Maryland. This popular Noble home design includes 3 bedrooms, 2.5 bathrooms, and a single-car garage. You will love the stainless steel appliances, dining area, and pantry in the kitchen. Other highlights include: alternative layout options, lower level recreation room, and plenty of space for entertaining family and friends! This home plan is available now so stop by Severn Meadows today and see it for yourself!



## **Floorplans**