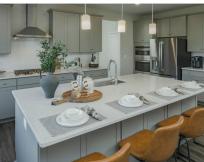

#### **About This House**

You'll love the layout of this home! Gourmet kitchen with White Ornamental granite and Burlap cabinets, Great Room with fireplace, home office and luxury vinyl plank flooring throughout the main living level.

### **About This Community**

You'll love the layout of this home! Gourmet kitchen with White Ornamental granite and Burlap cabinets, Great Room with fireplace, home office and luxury vinyl plank flooring throughout the main living level.