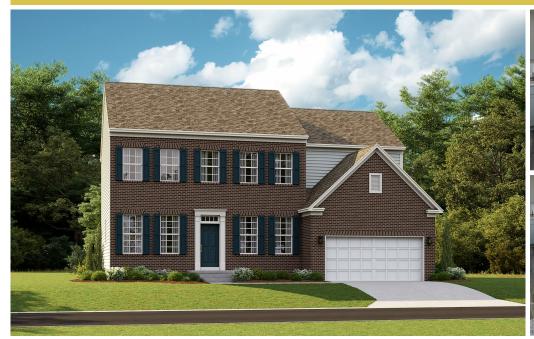

### **306 Lehigh Drive** Winchester, VA 22602

Powered by newhomesguide.com

**Single-Family** 

\$529,340

4 Beds | 3 Baths | 2 Levels | 2 Garage | 3,034 Sq Ft

#### **About This House**

You'll love the layout of this home! Gourmet kitchen with White Ornamental granite and Burlap cabinets, Great Room with fireplace, home office and luxury vinyl plank flooring throughout the main living level.