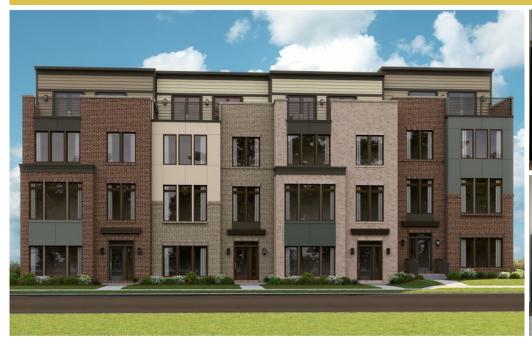

#### **8213 Front Loop** Rockville, MD 20855

Powered by newhomesguide.com

Single-Family

\$819,990

4 Beds | 3 Baths | 2 Half Baths | 4 Levels | 2 Garage | 2,985 Sq Ft

#### **About This House**

You'll find Designer Select features throughout this move-in ready townhome! The first floor hosts a 2-car garage, entry foyer, powder room and study. The open and bright second floor offers a sleek cook's kitchen with Iced White quartz countertops, living room, dining and Great Room with fireplace and deck. The third floor has a generously sized owner's suite with en-suite bath with semi-frameless shower, and walk-in closet, laundry room, full bath and two additional bedrooms. The fourth level has an additional bedroom, loft space and an expansive rooftop terrace!