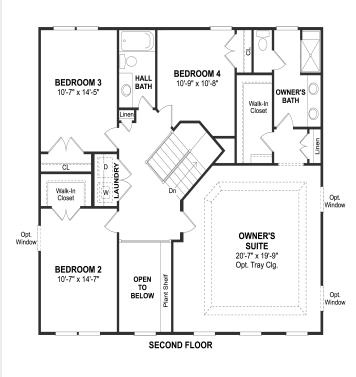

## **About This Plan**

Inviting two-story open foyer for a grand entrance. Beautiful formal living and dining room available with columns. Spacious kitchen with island and pantry. Voluminous 9' ceilings throughout. Luxurious owner's suite with walk-in closet and spacious linen closet. Convenient second floor laundry room. Angular staircase accentuating home design.

## **Floorplans**