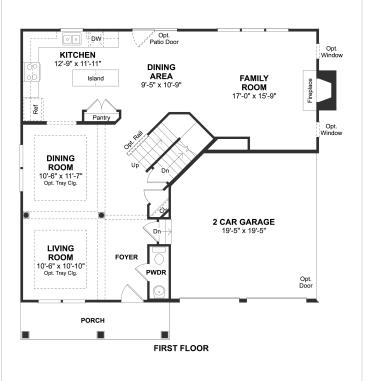

2 Baths | 1 Half Bath | 2 Garage

## **About This Plan**

Inviting two-story open foyer for a grand entrance. Beautiful formal living and dining room available with columns. Spacious kitchen with island and pantry. Voluminous 9' ceilings throughout. Luxurious owner's suite with walk-in closet and spacious linen closet. Convenient second floor laundry room. Angular staircase accentuating home design.

## **About This Community**

Inviting two-story open foyer for a grand entrance. Beautiful formal living and dining room available with columns. Spacious kitchen with island and pantry. Voluminous 9' ceilings throughout. Luxurious owner's suite with walk-in closet and spacious linen closet. Convenient second floor laundry room. Angular staircase accentuating home design.



## **Floorplans**