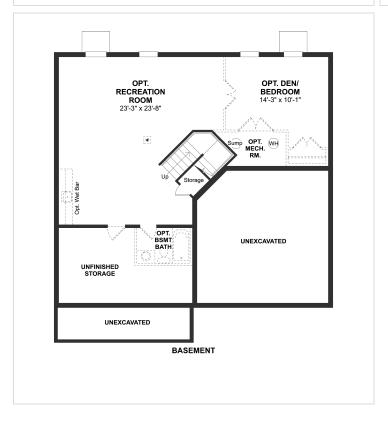

ths | 1 Half Bath | 2 Garage

## **About This Plan**

Inviting two-story open foyer for a grand entrance. Beautiful formal living and dining room available with columns. Spacious kitchen with island and pantry. Voluminous 9' ceilings throughout. Luxurious owner's suite with walk-in closet and spacious linen closet. Convenient second floor laundry room. Angular staircase accentuating home design.

## **About This Community**

Inviting two-story open foyer for a grand entrance. Beautiful formal living and dining room available with columns. Spacious kitchen with island and pantry. Voluminous 9' ceilings throughout. Luxurious owner's suite with walk-in closet and spacious linen closet. Convenient second floor laundry room. Angular staircase accentuating home design.



## **Floorplans**