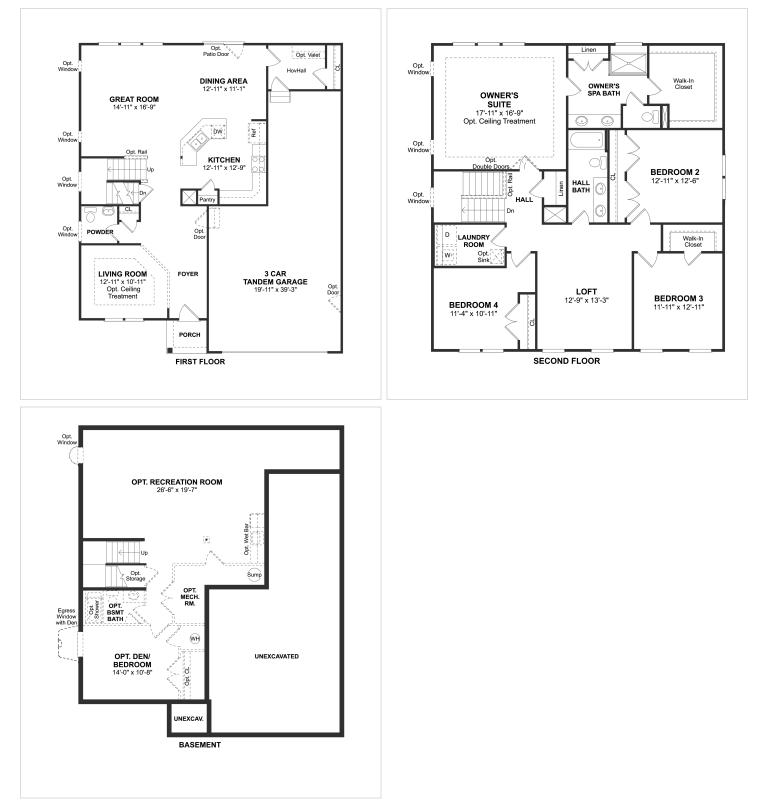

## **Floorplans**

## **About This Plan**

Spacious kitchen open to great room and dining area. Inviting living room, ideal for relaxing. Convenient second floor laundry room, keeping your home tidy. Striking crown moulding in living room adding a touch of elegance. Unique 3-car tandem garage providing additional storage. Direct access to HovHall from garage.