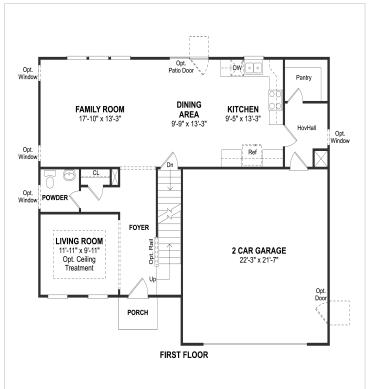

## **About This Plan**

Formal living room perfect for gatherings. Large kitchen easily flows into dining area. Spacious HovHall entrance from 2 car garage. Inviting owner s suite with spa bath and walk-in closet. Practical and efficient second floor laundry.

## **About This Community**

Formal living room perfect for gatherings. Large kitchen easily flows into dining area. Spacious HovHall entrance from 2 car garage. Inviting owner s suite with spa bath and walk-in closet. Practical and efficient second floor laundry.

## **Floorplans**