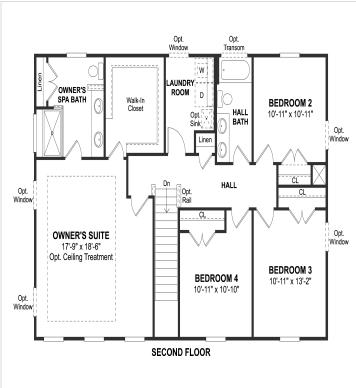

## **About This Plan**

Formal living room perfect for gatherings. Large kitchen easily flows into dining area. Spacious HovHall entrance from 2 car garage. Inviting owner s suite with spa bath and walk-in closet. Practical and efficient second floor laundry.

## **About This Community**

Formal living room perfect for gatherings. Large kitchen easily flows into dining area. Spacious HovHall entrance from 2 car garage. Inviting owner s suite with spa bath and walk-in closet. Practical and efficient second floor laundry.

## **Floorplans**