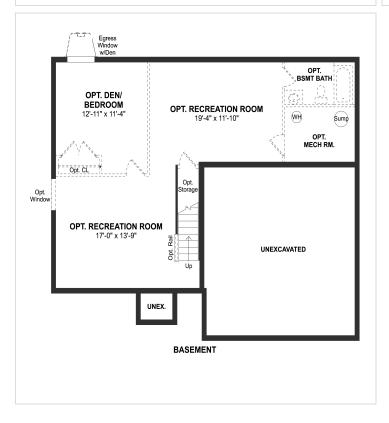

## Powered by newhomesguide.com



\$479,990

4 Beds | 2 Baths | 1 Half Bath | 2 Garage

## **About This Plan**

Formal living room perfect for gatherings. Large kitchen easily flows into dining area. Spacious HovHall entrance from 2 car garage. Inviting owner s suite with spa bath and walk-in closet. Practical and efficient second floor laundry.

## **About This Community**

Formal living room perfect for gatherings. Large kitchen easily flows into dining area. Spacious HovHall entrance from 2 car garage. Inviting owner s suite with spa bath and walk-in closet. Practical and efficient second floor laundry.



## **Floorplans**