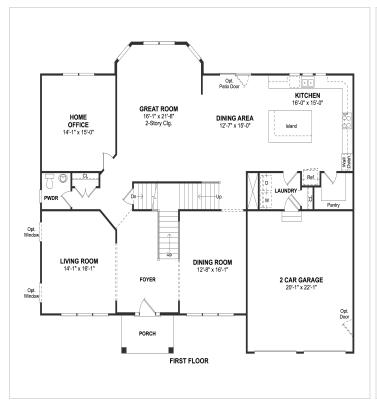

## **Floorplans**

## **About This Plan**

Stunning two-story ceilings in the grand foyer and great room with angles. Easy access entry though laundry room from garage. Convenient private home office. Optional 5th bedroom on second floor. Luxurious owner's suite with sitting room, luxury bath and walk-in closets.