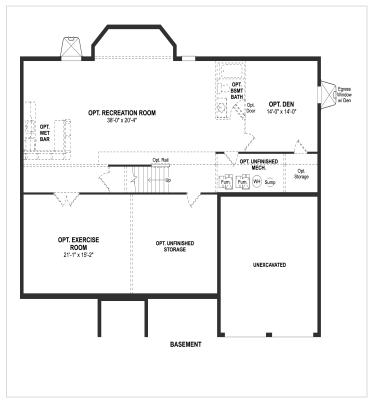

## Powered by newhomesguide.com



\$613,490

4 Beds | 3 Baths | 1 Half Bath | 2 Garage

## **About This Plan**

Stunning two-story ceilings in the grand foyer and great room with angles. Easy access entry though laundry room from garage. Convenient private home office. Optional 5th bedroom on second floor. Luxurious owner's suite with sitting room, luxury bath and walk-in closets.

## **About This Community**

Stunning two-story ceilings in the grand foyer and great room with angles. Easy access entry though laundry room from garage. Convenient private home office. Optional 5th bedroom on second floor. Luxurious owner's suite with sitting room, luxury bath and walk-in closets .



## **Floorplans**