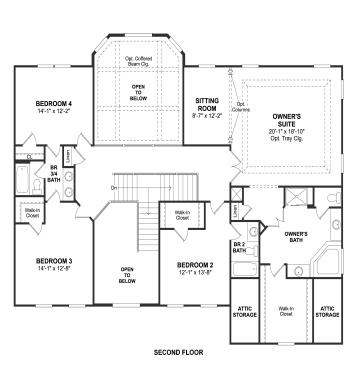

## **Floorplans**

## **About This Plan**

Stunning two-story ceilings in the grand foyer and great room with angles. Easy access entry though laundry room from garage. Convenient private home office. Optional 5th bedroom on second floor. Luxurious owner's suite with sitting room, luxury bath and walk-in closets.