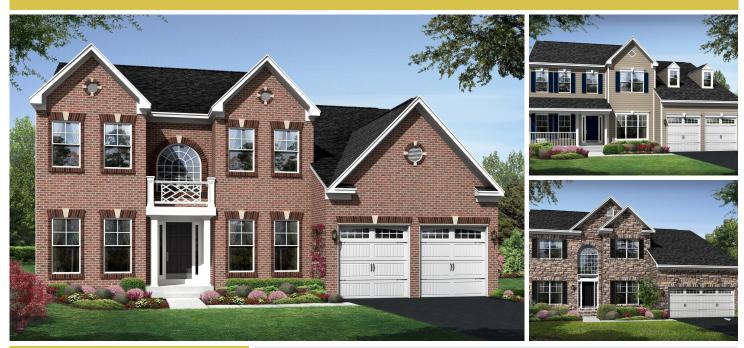

## Powered by newhomesguide.com

Base Price \$553,490

4 Beds | 2 Baths | 1 Half Bath | 2 Garage

## **About This Plan**

Two-story foyer with unique angled double stairs. Convenient entry through laundry room from garage. Large great room joining the kitchen. Spacious island and large pantry in kitchen. Spacious owner's suite with sitting room. Grand walk-in closet and included luxury bath.

## **About This Community**

Two-story foyer with unique angled double stairs. Convenient entry through laundry room from garage. Large great room joining the kitchen. Spacious island and large pantry in kitchen. Spacious owner's suite with sitting room. Grand walk-in closet and included luxury bath.