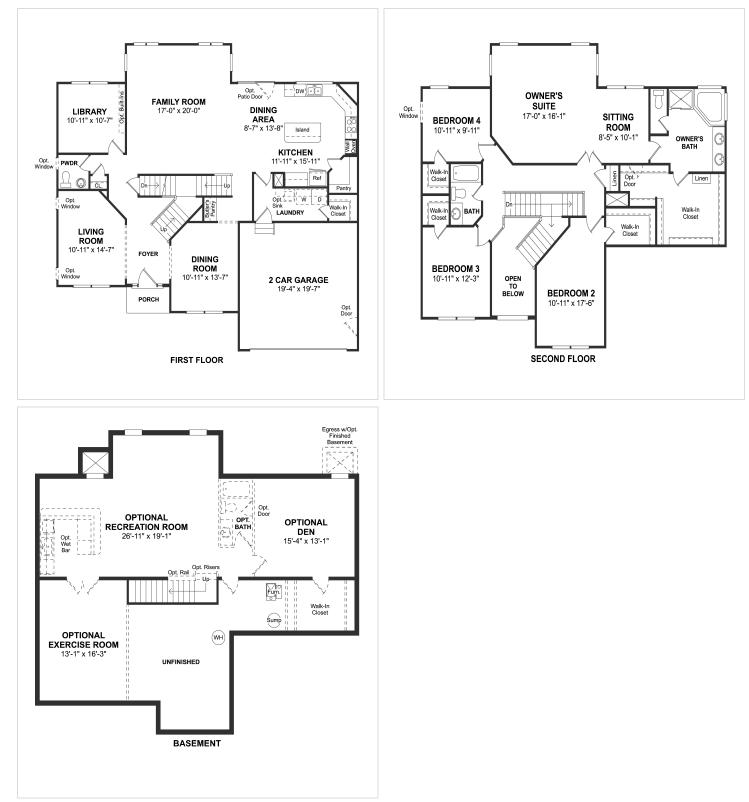

## **About This Plan**

Two-story foyer with unique angled double stairs. Convenient entry through laundry room from garage. Large great room joining the kitchen. Spacious island and large pantry in kitchen. Spacious owner's suite with sitting room. Grand walk-in closet and included luxury bath.

## **About This Community**

Two-story foyer with unique angled double stairs. Convenient entry through laundry room from garage. Large great room joining the kitchen. Spacious island and large pantry in kitchen. Spacious owner's suite with sitting room. Grand walk-in closet and included luxury bath.

## **Floorplans**