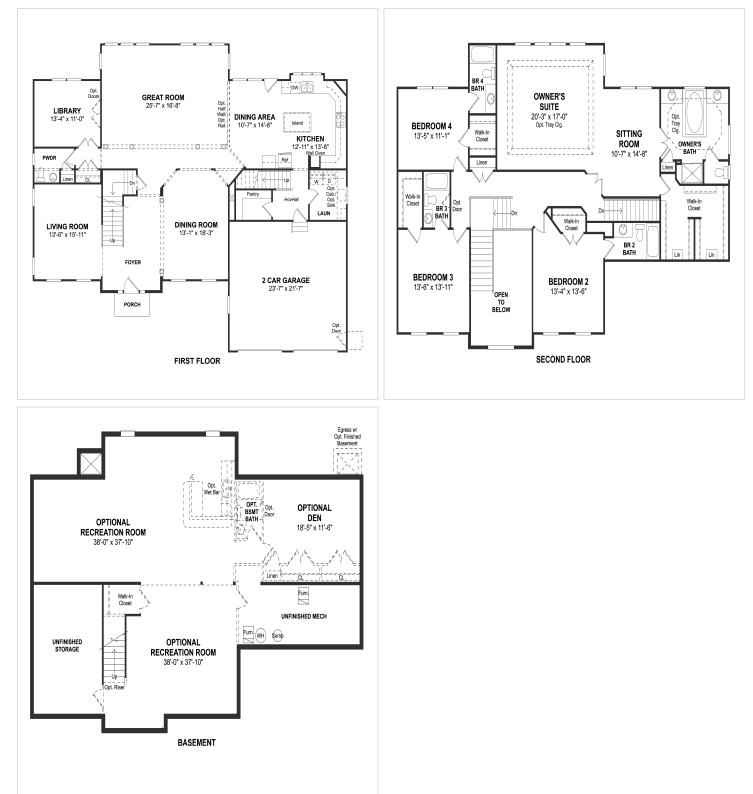

## **About This Plan**

Open floorplan including an expansive great room. Dramatic columns surrounding the dining room. Alternative gourmet kitchen and great room with dual stair case. Private bathroom and walk-in closet in every bedroom. Spacious owner's suite for a private retreat with adjacent sitting room.

## **Floorplans**