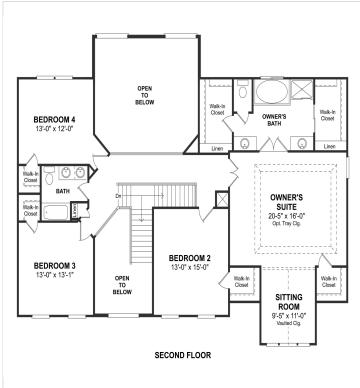

## **About This Plan**

Dramatic two-story family room with foyer. Large living space with library, family, and morning room extensions. Optional grand morning room. Convenient first floor laundry. Walk-in pantry and acts as mud room off garage. Owner's suite features luxury bath, sitting area and walk-in closets.

## **Floorplans**