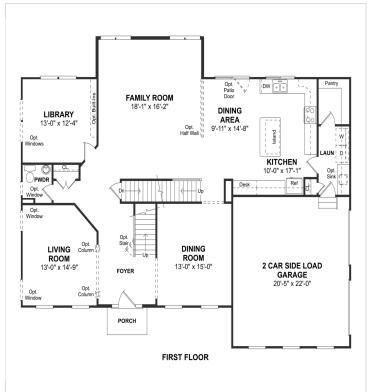

## **About This Plan**

Dramatic two-story family room with foyer. Large living space with library, family, and morning room extensions. Optional grand morning room. Convenient first floor laundry. Walk-in pantry and acts as mud room off garage. Owner's suite features luxury bath, sitting area and walk-in closets.

## **Floorplans**