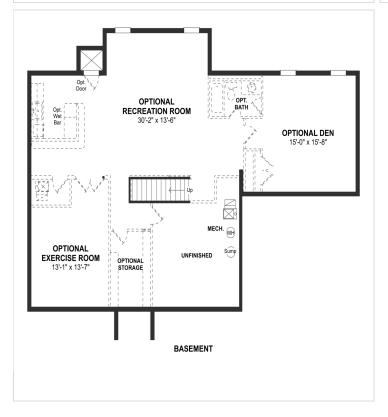

## Powered by newhomesguide.com



\$680,990

4 Beds | 2 Baths

## **About This Plan**

Dramatic two-story family room with foyer. Large living space with library, family, and morning room extensions. Optional grand morning room. Convenient first floor laundry. Walk-in pantry and acts as mud room off garage. Owner's suite features luxury bath, sitting area and walk-in closets.

## **About This Community**

Dramatic two-story family room with foyer. Large living space with library, family, and morning room extensions. Optional grand morning room. Convenient first floor laundry. Walk-in pantry and acts as mud room off garage. Owner's suite features luxury bath, sitting area and walk-in closets.



## **Floorplans**