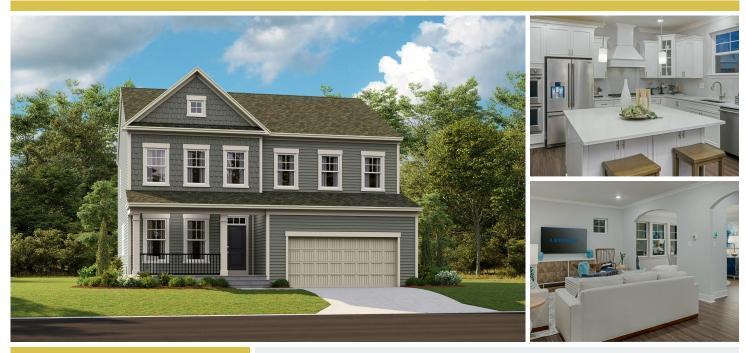

#### **2051 Armstrong Terrace** Jeffersonton, VA 22724

Powered by newhomesguide.com

Single-Family

\$644,990

5 Beds | 4 Baths | 3 Levels | 2 Garage | 4,084 Sq Ft

# **About This House**

Gourmet kitchen anyone? This popular plan features an open layout with the gorgeous kitchen playing the central role - GE appliances, Ice White Quartz countertops, white cabinets, and white backsplash! Completing the first level is a morning room, Great Room, dining room and a home office. The entire main level is finished in EVP flooring. The second level features a generous owner's suite, three additional bedrooms, two additional full baths and a laundry room. The basement is finished with a bedroom, full bath and rec room.