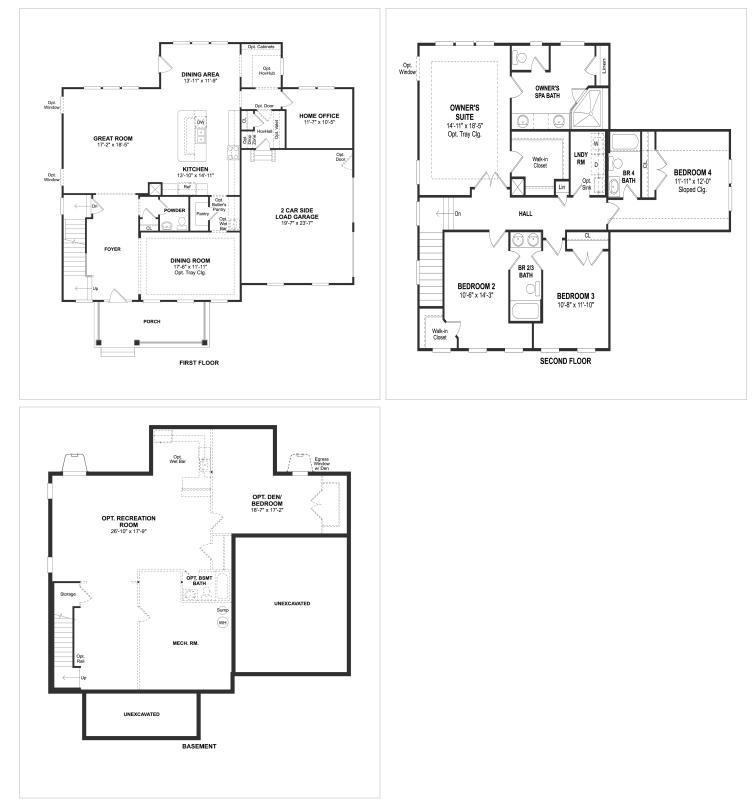

Garage

## **About This Plan**

Welcoming front porch into large foyer. Beautiful formal dining room and butler s pantry. Quiet home office and HovHub keeping family tidy. Convenient second floor laundry room for easy accessibility. Luxurious owner's suite with walk-in closet. Captivating owner's bath with dual sinks and enclosed toilet. Spacious 2-car garage into perfectly sized HovHall.

## **About This Community**

Welcoming front porch into large foyer. Beautiful formal dining room and butler s pantry. Quiet home office and HovHub keeping family tidy. Convenient second floor laundry room for easy accessibility. Luxurious owner's suite with walk-in closet. Captivating owner's bath with dual sinks and enclosed toilet. Spacious 2-car garage into perfectly sized HovHall.



## Floorplans