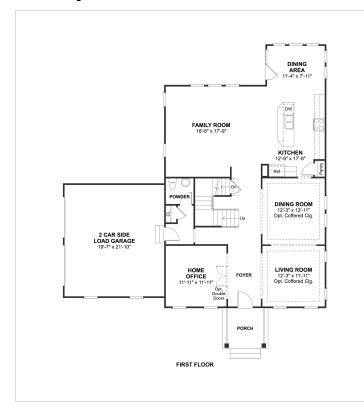

## **About This Plan**

Inviting entry foyer welcoming guests to your home. Private home office ideal for telecommuting. Spacious kitchen showcasing a large island for family style seating. Oversized family room perfect for family gatherings. Conveniently located second floor laundry. Large owner's suite with two closets. Owner's bath with split vanities, linen closet and corner shower. Two-car side load garage.

## **About This Community**

Inviting entry foyer welcoming guests to your home. Private home office ideal for telecommuting. Spacious kitchen showcasing a large island for family style seating. Oversized family room perfect for family gatherings. Conveniently located second floor laundry. Large owner's suite with two closets. Owner's bath with split vanities, linen closet and corner shower. Two-car side load garage.

## **Floorplans**