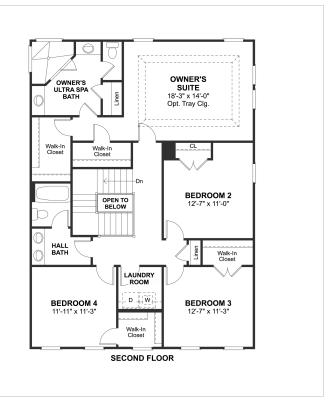

## **About This Plan**

Inviting entry foyer welcoming guests to your home. Private home office ideal for telecommuting. Spacious kitchen showcasing a large island for family style seating. Oversized family room perfect for family gatherings. Conveniently located second floor laundry. Large owner's suite with two closets. Owner's bath with split vanities, linen closet and corner shower. Two-car side load garage.

## **About This Community**

Inviting entry foyer welcoming guests to your home. Private home office ideal for telecommuting. Spacious kitchen showcasing a large island for family style seating. Oversized family room perfect for family gatherings. Conveniently located second floor laundry. Large owner's suite with two closets. Owner's bath with split vanities, linen closet and corner shower. Two-car side load garage.

## **Floorplans**