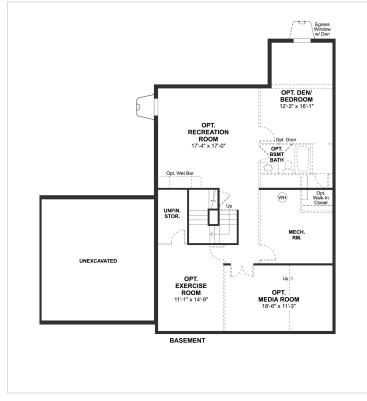

your home. Private home office ideal for telecommuting. Spacious kitchen showcasing a large island for family style seating. Oversized family room perfect for family gatherings. Conveniently located second floor laundry. Large owner's suite with two closets. Owner's bath with split vanities, linen closet and corner shower. Two-car side load garage.

## **About This Community**

Inviting entry foyer welcoming guests to your home. Private home office ideal for telecommuting. Spacious kitchen showcasing a large island for family style seating. Oversized family room perfect for family gatherings. Conveniently located second floor laundry. Large owner's suite with two closets. Owner's bath with split vanities, linen closet and corner shower. Two-car side load garage.



## **Floorplans**