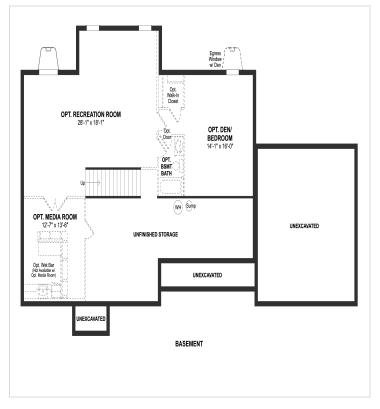

Powered by newhomesguide.com



\$724,990

4 Beds | 2 Baths | 1 Half Bath | 2 Garage

## **About This Plan**

Dramatic and welcoming entrance foyer. Timeless brick design with an abundance of attractive windows. Formal living and dining room for all your get-togethers. Impressive two-story family room. Opulent owner s suite with large closet. Luxurious owner s bath with dual vanities.

## **About This Community**

Dramatic and welcoming entrance foyer. Timeless brick design with an abundance of attractive windows. Formal living and dining room for all your get-togethers. Impressive two-story family room. Opulent owner s suite with large closet. Luxurious owner s bath with dual vanities.



## **Floorplans**