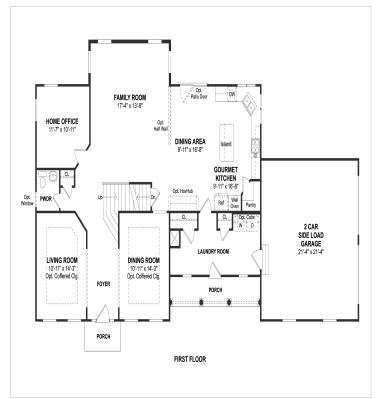

Powered by newhomesguide.com



\$724,990

4 Beds | 2 Baths | 1 Half Bath | 2 Garage

## **About This Plan**

Dramatic and welcoming entrance foyer. Timeless brick design with an abundance of attractive windows. Formal living and dining room for all your get-togethers. Impressive two-story family room. Opulent owner s suite with large closet. Luxurious owner s bath with dual vanities.

## **About This Community**

Dramatic and welcoming entrance foyer. Timeless brick design with an abundance of attractive windows. Formal living and dining room for all your get-togethers. Impressive two-story family room. Opulent owner s suite with large closet. Luxurious owner s bath with dual vanities.



## **Floorplans**