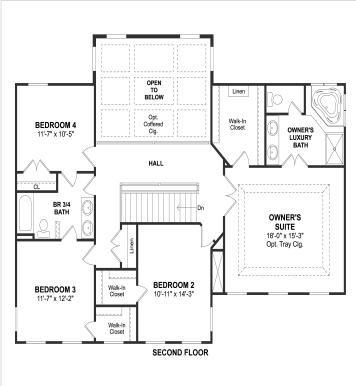

Powered by newhomesguide.com



\$724,990

4 Beds | 2 Baths | 1 Half Bath | 2 Garage

## **About This Plan**

Dramatic and welcoming entrance foyer. Timeless brick design with an abundance of attractive windows. Formal living and dining room for all your get-togethers. Impressive two-story family room. Opulent owner s suite with large closet. Luxurious owner s bath with dual vanities.

## **About This Community**

Dramatic and welcoming entrance foyer. Timeless brick design with an abundance of attractive windows. Formal living and dining room for all your get-togethers. Impressive two-story family room. Opulent owner s suite with large closet. Luxurious owner s bath with dual vanities.



## **Floorplans**