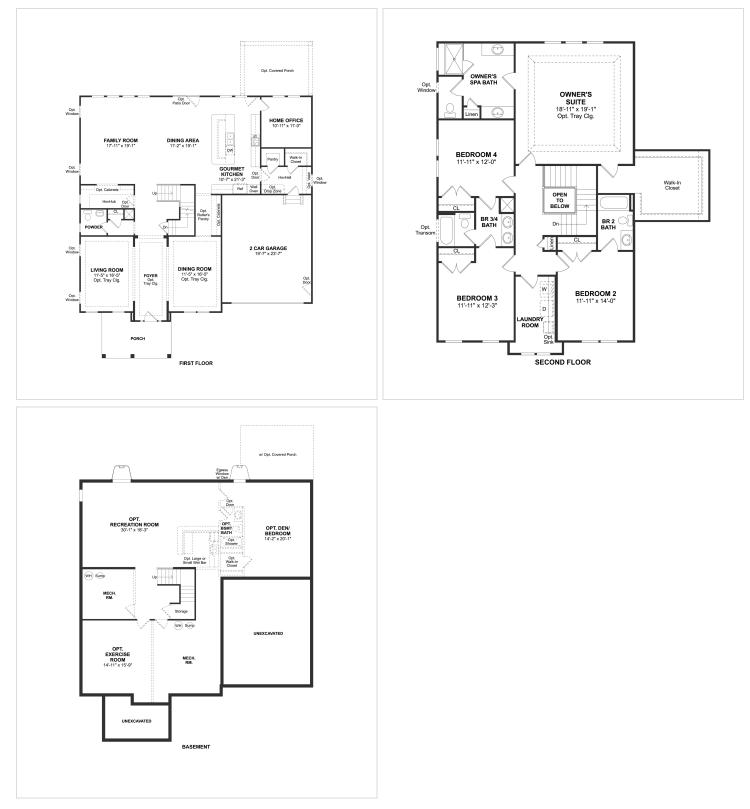

## **About This Plan**

Welcoming front foyer opening into the grand foyer. Spacious family room flowing seamlessly into dining area & kitchen. Luxurious owner s suite with walk-in closet & large owner s bath. Open & airy basement with an opt.. exercise room, full bath, & wet bar. Convenient HovHall access from garage.

## **About This Community**

Welcoming front foyer opening into the grand foyer. Spacious family room flowing seamlessly into dining area & kitchen. Luxurious owner s suite with walk-in closet & large owner s bath. Open & airy basement with an opt.. exercise room, full bath, & wet bar. Convenient HovHall access from garage.

## **Floorplans**