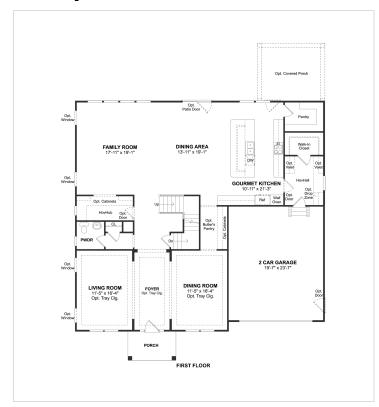

## **Floorplans**

## **About This Plan**

Welcoming foyer to greet guests into your home. Spacious family room flowing seamlessly into dining area & kitchen. Versatile HovHub helping keep the family organized. Luxurious owner s suite with walk-in closet & large owner s bath. Convenient HovHall access from garage. Open & airy basement with an opt.. exercise room, full bath & wet bar.