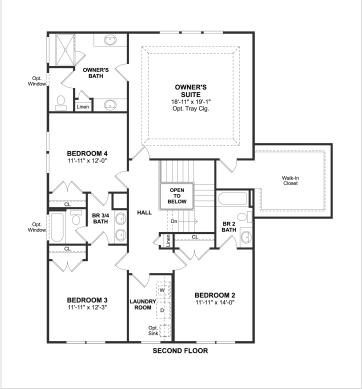

## **About This Plan**

Welcoming foyer to greet guests into your home. Spacious family room flowing seamlessly into dining area & kitchen. Versatile HovHub helping keep the family organized. Luxurious owner s suite with walk-in closet & large owner s bath. Convenient HovHall access from garage. Open & airy basement with an opt.. exercise room, full bath & wet bar.

## **Floorplans**