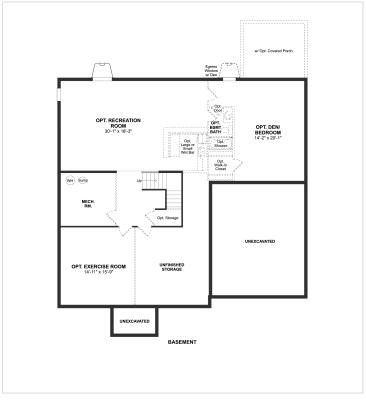

## **About This Plan**

Welcoming foyer to greet guests into your home. Spacious family room flowing seamlessly into dining area & kitchen. Versatile HovHub helping keep the family organized. Luxurious owner s suite with walk-in closet & large owner s bath. Convenient HovHall access from garage. Open & airy basement with an opt.. exercise room, full bath & wet bar.

## **Floorplans**