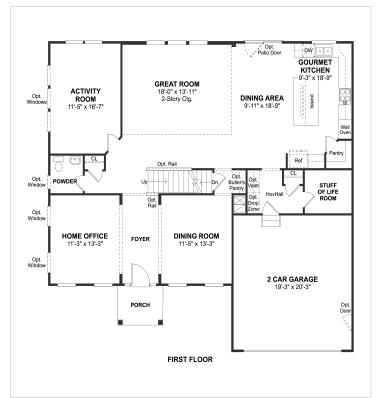

## **Floorplans**

## **About This Plan**

Formal dining room, perfect for entertaining or holiday gatherings . Spacious two-story great room . Open kitchen with dining area, large center island and pantry . Activity room off great room to suit your family s needs . Luxurious owner s suite with dual walk in closets and spa bath . Spacious secondary bedroom with walk-in closets.