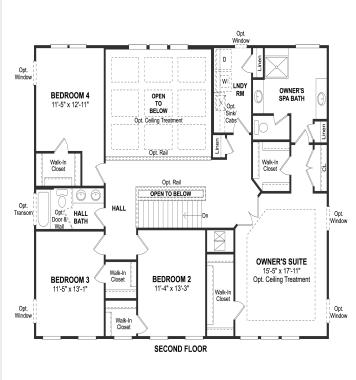

## **About This Plan**

Formal dining room, perfect for entertaining or holiday gatherings . Spacious two-story great room . Open kitchen with dining area, large center island and pantry . Activity room off great room to suit your family s needs . Luxurious owner s suite with dual walk in closets and spa bath . Spacious secondary bedroom with walk-in closets.

## **About This Community**

Formal dining room, perfect for entertaining or holiday gatherings. Spacious two-story great room. Open kitchen with dining area, large center island and pantry. Activity room off great room to suit your family s needs. Luxurious owners suite with dual walk in closets and spa bath. Spacious secondary bedroom with walk-in closets.