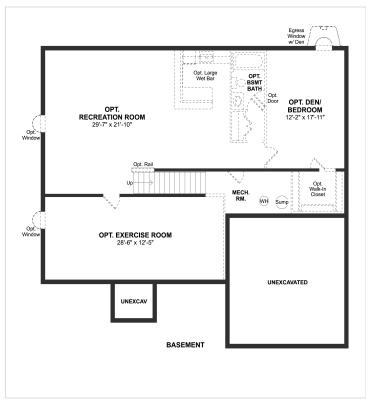

9,990

4 Beds | 2 Baths | 1 Half Bath | 2 Garage

## **About This Plan**

Formal dining room, perfect for entertaining or holiday gatherings . Spacious two-story great room . Open kitchen with dining area, large center island and pantry . Activity room off great room to suit your family s needs . Luxurious owner s suite with dual walk in closets and spa bath . Spacious secondary bedroom with walk-in closets.

## **About This Community**

Formal dining room, perfect for entertaining or holiday gatherings. Spacious two-story great room. Open kitchen with dining area, large center island and pantry. Activity room off great room to suit your family s needs. Luxurious owners suite with dual walk in closets and spa bath. Spacious secondary bedroom with walk-in closets.



## **Floorplans**