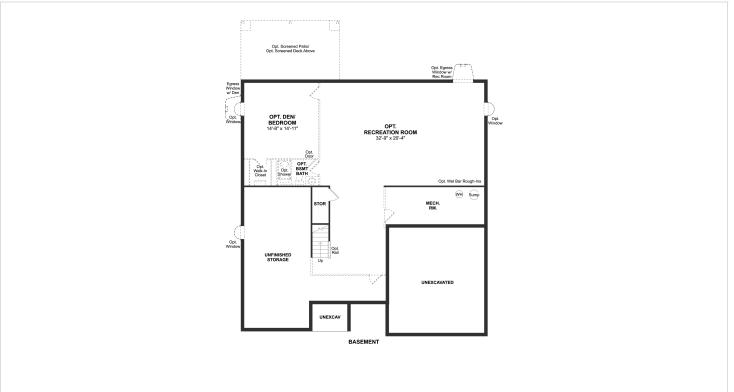

## Powered by newhomesguide.com







\$299,490

3 Beds | 2 Baths | 2 Garage

## **About This Plan**

Innovative single floor living. Entrance foyer adjacent to split bedroom design. Spacious HovHall entrance from 2-car garage. First floor owner s suite with a luxurious spa bath. Open kitchen design pouring into dining area and expansive great room.

## **About This Community**

Innovative single floor living. Entrance foyer adjacent to split bedroom design. Spacious HovHall entrance from 2-car garage. First floor owners suite with a luxurious spa bath. Open kitchen design pouring into dining area and expansive great room.



## **Floorplans**