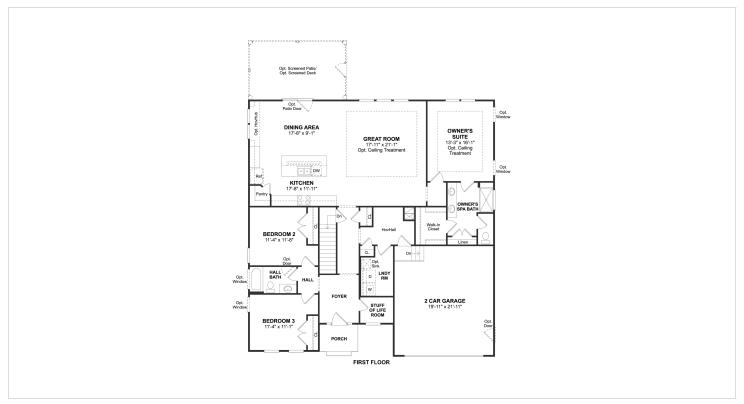

## **Floorplans**

## **About This Plan**

Innovative single floor living. Entrance foyer adjacent to split bedroom design. Spacious HovHall entrance from 2-car garage. First floor owner s suite with a luxurious spa bath. Open kitchen design pouring into dining area and expansive great room.